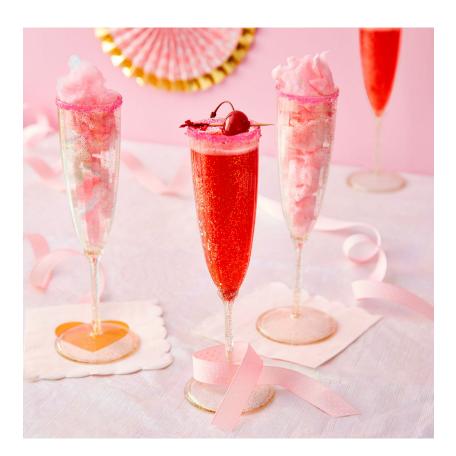

## Lissy PARTY PUNCH

Follow our recipe for a show stopping fizzy drink that will make any New Year's party an instant hit!

## **INGREDIENTS**

your favorite sparkling soda (hint: we like a strawberry or cherry flavored soda to get the pretty pink color!)

cotton candy

corn syrup

sprinkles or colored sugar

## **INSTRUCTIONS**

**Step 1.** Get two shallow dishes, one to pour a small amount of corn syrup in and one to pour some of your sprinkles or colored sugar in. Then, find the perfect festive glass and roll the rim lightly in the corn syrup and then roll the corn syrup rim in the sprinkles/sugar.

**Step 2.** Once your rim is all sugary - take a handful of your cotton candy and place it into your glass (don't be shy, it's a holiday!)

**Step 3.** After each glass is filled with cotton candy, carefully pour the sparkling soda of your choice over the cotton candy. You will see an awesome bubbly creation start to form!

**Step 4.** If you're feeling extra festive, jazz up your drink with some extra garnish! We love maraschino cherries, extra cotton candy or a fun straw!